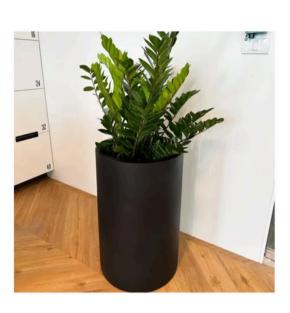

#### W BANGKOK

Elevate your luxury hotel with air-purifying plants in black tone fiberglass planters. These stylish additions create a welcoming environment for guests.